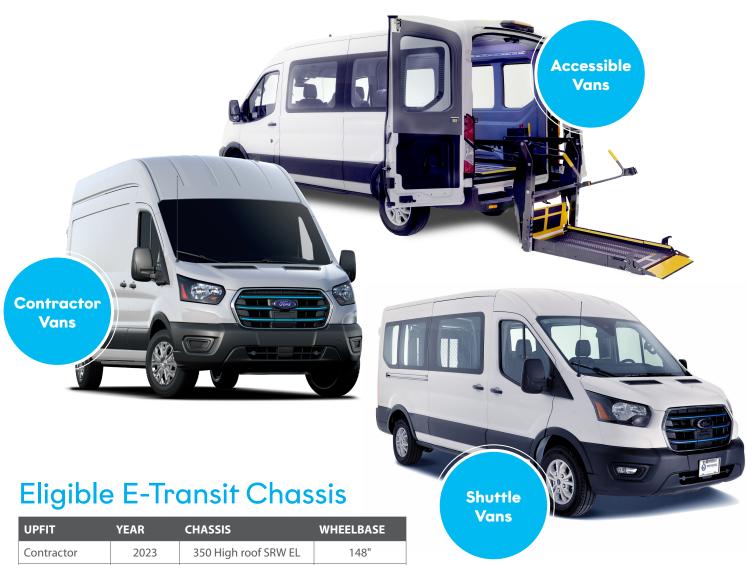

## LIMITED TIME SPECIAL OFFERS

**ON DRIVERGE-SUPPLIED 2023 E-TRANSIT UPFITS** 

The Time to Act is Now!

- ✓ FREE Basic Contractor Upfit Packages\*
- √\$5,000 OFF Accessibility & Shuttle Conversions

148"

Mobility 2023 350 Medium roof

Only Driverge Supplied Chassis are eligible.

Dealer trades are available

# **\$5,000 OFF** of Non-Emergency or Shuttle Conversions

Must be Driverge supplied chassis. Please call for pricing, many options available. Rear entry, wheelchair accessible with standard seating combination upfits.

### **Non-Emergency Conversion**

- Rear-entry wheelchair lifts with up to 1,000 lb. capacity
- SmartFloor™ flexible flooring/seating system allows numerous seating configurations
- Two (2) Freedman 3PT seats
- Retractable, AMF-Bruns wheelchair tie-downs
- · Maximum capacity without wheelchairs, 14 passengers
- · Aftermarket air conditioning
- · Accommodates up to four wheelchair passengers
- Meets all FMVSS compliance requirements

#### **Shuttle Upfit**

- Seating for up to 14 passengers (including driver)
- "Good, better, best" seat options, including Trieste Leathermate reclining seats
- SmartFloor<sup>™</sup> with wood-pattern laminate
- LED overhead lighting