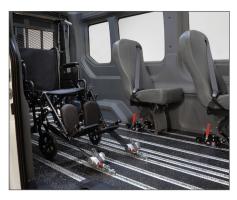

# **\$5,000 OFF** of Non-Emergency or Shuttle Conversions

Must be Driverge supplied chassis. Please call for pricing, many options available. Rear entry, wheelchair accessible with standard seating combination upfits.

### **Non-Emergency Conversion**

- Rear-entry wheelchair lifts with up to 1,000 lb. capacity
- SmartFloor™ flexible flooring/seating system allows numerous seating configurations
- Two (2) Freedman 3PT seats
- Retractable, AMF-Bruns wheelchair tie-downs
- · Maximum capacity without wheelchairs, 14 passengers
- · Aftermarket air conditioning
- · Accommodates up to four wheelchair passengers
- Meets all FMVSS compliance requirements

#### **Shuttle Upfit**

- Seating for up to 14 passengers (including driver)
- "Good, better, best" seat options, including Trieste Leathermate reclining seats
- SmartFloor<sup>™</sup> with wood-pattern laminate
- LED overhead lighting