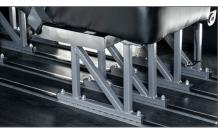

### **Non-Emergency Conversion**

- Rear-entry wheelchair lifts with up to 1,000 lb. capacity
- SmartFloor™ flexible flooring/seating system allows numerous seating configurations
- Two (2) Freedman 3PT seats
- Retractable, AMF-Bruns wheelchair tie-downs
- · Maximum capacity without wheelchairs, 14 passengers
- · Aftermarket air conditioning
- · Accommodates up to four wheelchair passengers
- Meets all FMVSS compliance requirements

#### **Shuttle Upfit**

- Seating for up to 14 passengers (including driver)
- "Good, better, best" seat options, including Trieste Leathermate reclining seats
- SmartFloor<sup>™</sup> with wood-pattern laminate
- LED overhead lighting