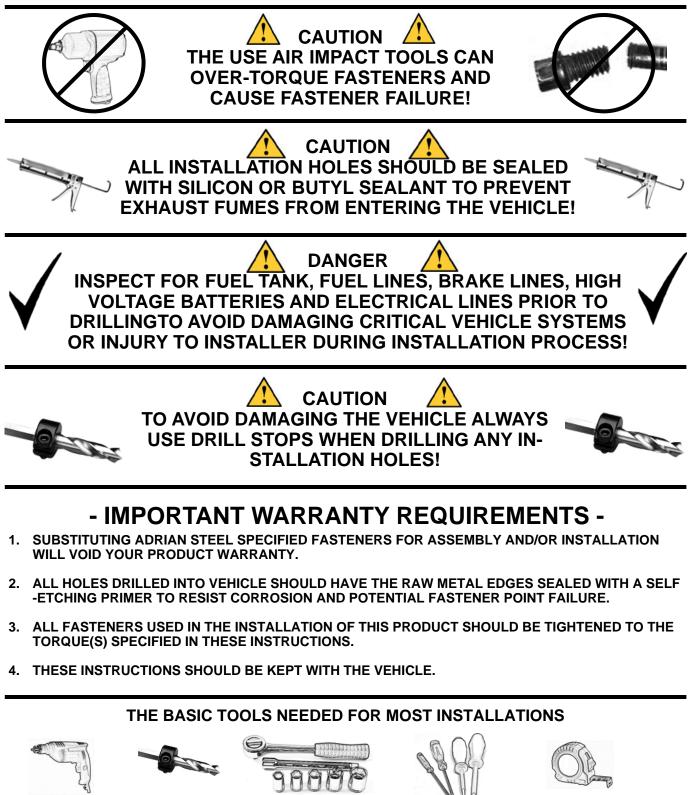

#### STEPSPRSD STEP, SIDE, SPRINTER

Assembly/Installation Instructions and Owners Manual

PAGE 2

- PRECAUTIONS -

DRILL

DRILL BIT WITH STOP

RATCHET, SOCKETS AND/OR WRENCHES

MEASURING TAPE

ADDITIONAL TOOLS MAY BE NEEDED FOR THIS INSTALLATION AND THEY WILL BE IDENTIFIED IN THE STEPS THAT FOLLOW.

Cargo Management Solutions for Commercial Vehicles

Assembly/Installation Instructions and Owners Manual