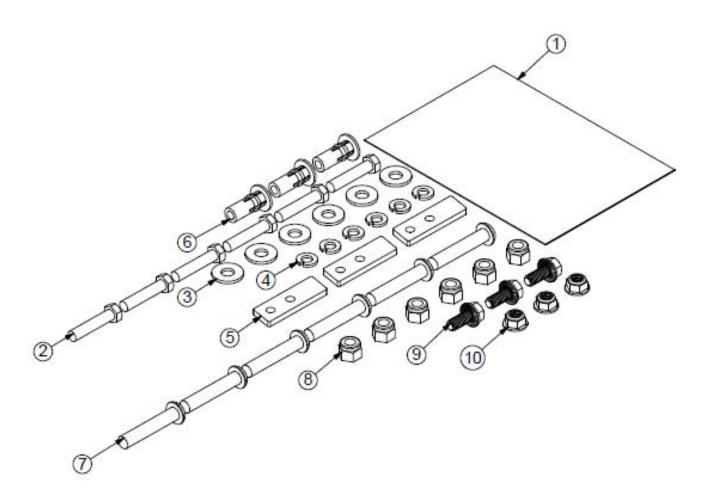

| Installation and/or Assembly Fasteners<br>BAGSTEPSPR |             |                                                 |   |  |
|------------------------------------------------------|-------------|-------------------------------------------------|---|--|
| ITEM NO.                                             | PART NUMBER | DESCRIPTION                                     |   |  |
| 1                                                    | BAG0507-A   | 5" x 7" 3MIL AUTOBAG                            | 1 |  |
| 2                                                    | FAS0092     | Screw, Hex Hd, 5/16-18x1.50 Zn<br>Plate, G8     | 6 |  |
| 3                                                    | FAS0086     | WASHER, FLAT USS 5/16 ZP                        | 6 |  |
| 4                                                    | FAS0098     | Washer, Lock, Split, 5/16, Zinc Plate           | 6 |  |
| 5                                                    | 62652       | RETAINER BAR, 5/16/-18 X 2-3/8                  | 3 |  |
| 6                                                    | FAS0091     | Plusnut, 5/16                                   | 3 |  |
| 7                                                    | FAS0578     | Screw, Button Hd Hex Soc, 3/8-<br>16x2.00 NI-ZN | 6 |  |
| 8                                                    | FAS0110     | Nut,Hex Nylk 3/8-16 SS W                        | 6 |  |
| 9                                                    | FAS0438     | SCREW, HFLNG 5/16-18X.75 ZP                     | 3 |  |
| 10                                                   | FAS0440     | NUT, HEX NLK FLG 5/16-18 - ZP                   | 3 |  |