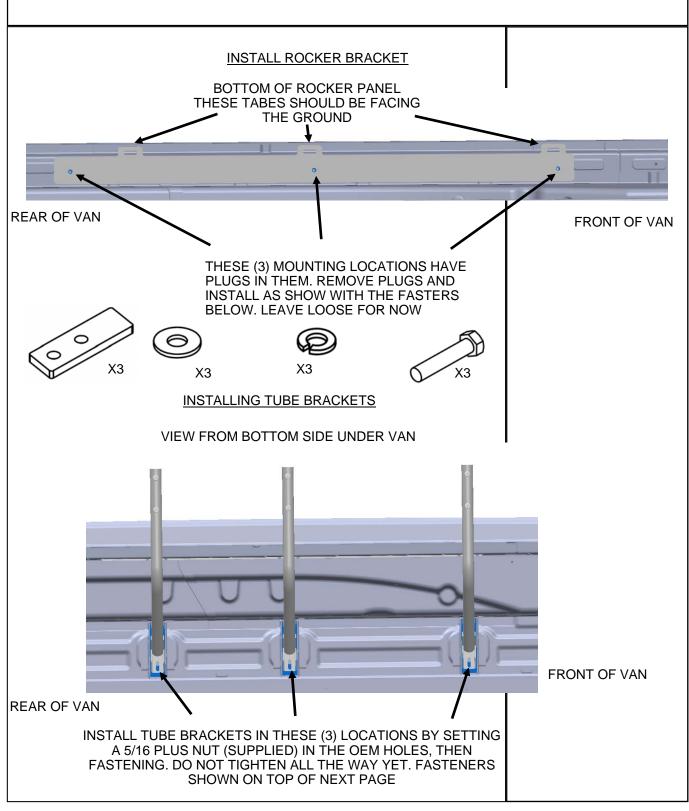

## Instructions for Step **01**

PAGE 6

# **Instructions for Step 02** FASTENER REFERENCE FOR INSTRUCTION ON LAST PAGE X3 X3 X3 MOUNT ROCKER BRACKET TO TUBE TABS REAR OF VAN FRONT OF VAN MOUNT ROCKER BRACKET TO TUBE TAB IN THESE (3) LOCATIONS USING THE FASTENERS BELOW. X3 XЗ