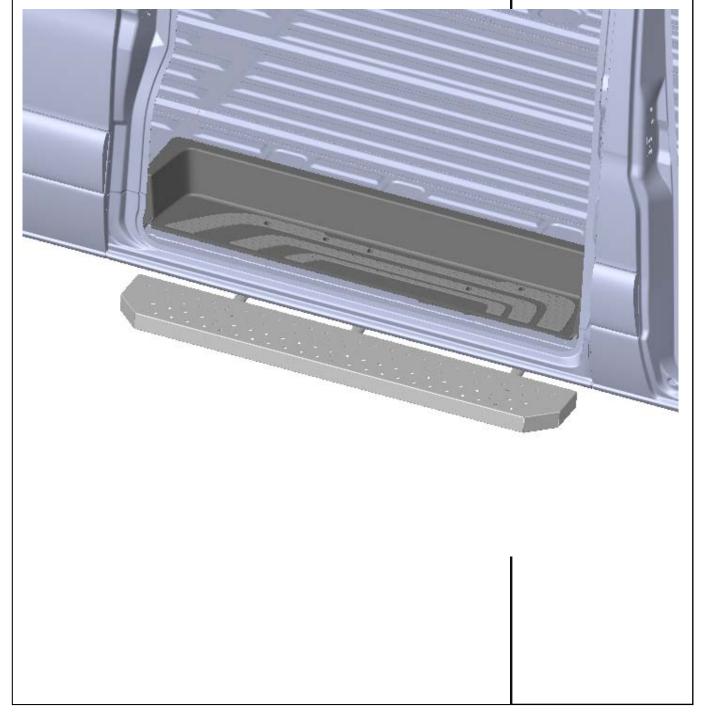

### Instructions for Step 04

GO BACK AND TIGHTEN ALL FASTENERS MOUNTING TO THE BODY MAKING SURE STEP IS SQUARE TO THE VEHICLE.