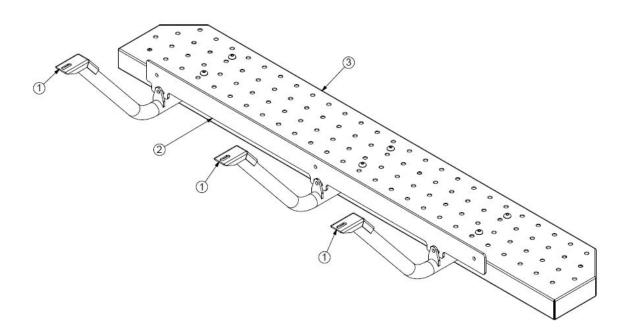

### **Assembly/Installation Instructions and Owners Manual**

| ITEM NO. | PART NUMBER | DESCRIPTION                | QTY. |
|----------|-------------|----------------------------|------|
| 1        | 62654-B     | SPR SIDE STEP TUBE ASSY    | 3    |
| 2        | 62658-B     | SPR SIDE STEP ROCKER PLATE | 1    |
| 3        | 62620-B     | SIDE STEP TOP              | 1    |