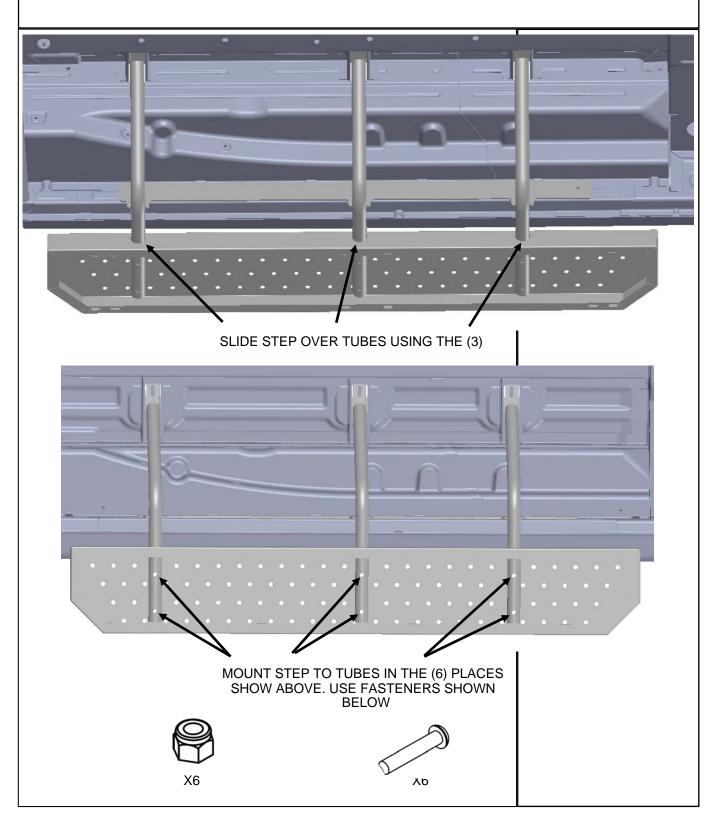

| FAS0578     | Screw, Button Hd Hex Soc, 3/8-<br>16x2.00 NI-ZN | 6 |  |
| 8                                                    | FAS0110     | Nut,Hex Nylk 3/8-16 SS W                        | 6 |  |
| 9                                                    | FAS0438     | SCREW, HFLNG 5/16-18X.75 ZP                     | 3 |  |
| 10                                                   | FAS0440     | NUT, HEX NLK FLG 5/16-18 - ZP                   | 3 |  |





PAGE 5

## Instructions for Step **01**





PAGE 6

# **Instructions for Step 02** FASTENER REFERENCE FOR INSTRUCTION ON LAST PAGE X3 X3 X3 MOUNT ROCKER BRACKET TO TUBE TABS REAR OF VAN FRONT OF VAN MOUNT ROCKER BRACKET TO TUBE TAB IN THESE (3) LOCATIONS USING THE FASTENERS BELOW. X3 XЗ



### Instructions for Step 03





PAGE 8

### Instructions for Step 04

GO BACK AND TIGHTEN ALL FASTENERS MOUNTING TO THE BODY MAKING SURE STEP IS SQUARE TO THE VEHICLE.